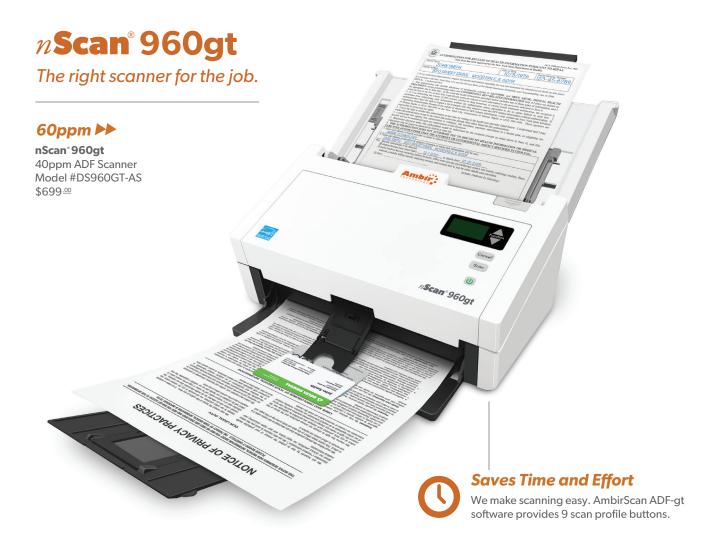

## Introducing the nScan® 960gt

Fast and powerful, the nScan 960gt with AmbirScan ADF-gt software is the ideal professional-grade image capture device for any environment. With a compact footprint, assignable profiles & buttons, scan to most Microsoft programs and the ability to scan insurance and ID cards, the 960gt is precise and accurate, making scanning easy.