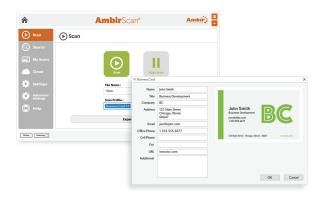

# **AmbirScan BCS Software Highlights:**

#### **Import Contacts Directly to Outlook.**

Included Single PC Business Card Software License provides compatibility with Microsoft Outlook, making importing and exporting exporting contacts easy and hassle-free. Automatic detection of duplicated information when adding new contacts to an existing Microsoft Outlook database saves you valuable time.

#### Data Backup.

Never lose business card information again with automatic data backup creation. Scanning cards creates a .CSV file to store and backup data.

#### Work Faster.

With AmbirScan's automatic card orientation detection and Quick Scan features, scanning is fast, easy, and accurate so you'll never waste valuable productivity time.

#### Data Backup.

Never lose business card information again with automatic data backup creation. Scanning cards creates a .CSV file to store and backup data.

sales@ambir.com / 630-530-5400 / www.ambir.com