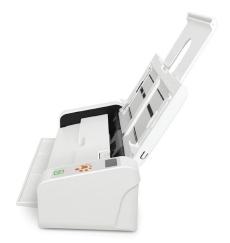

### Hybrid Duplex Document and Card Scanner with AmbirScan

## Model #DS700gt-BCS