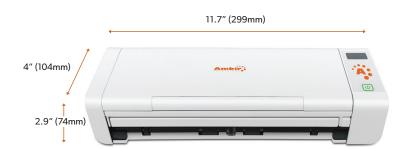

### Hybrid Duplex Document and Card Scanner with AmbirScan

## Model #DS700gt-BCS