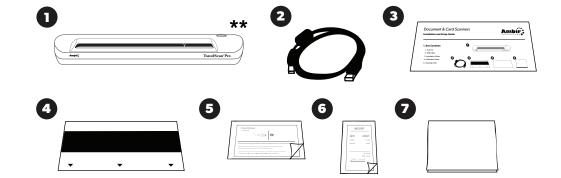

### 1. Box Contents\*

- 1. Scanner
- 2. USB Cable
- 3. Installation Guide
- 4. 2 Calibration Sheets
- 5. 1 Photo Sleeve
- 6. 1 Receipt Sleeve
- 7.1 Cleaning Sheet

<sup>\*</sup> Photo/document/receipt sleeves box content configuration may vary based on your purchased scanner model.

<sup>\*\*</sup> Scanner shown (TravelScan Pro®600) is for illustrative purposes only, your scanner may be different.